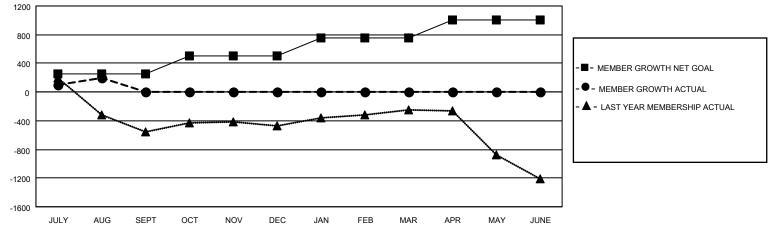

## MONTHLY MEMBERSHIP PROGRESS REPORT

LOCATION INDIA District 324 C Results as of: 8/31/2022

| Clubs                 |               |           |               | Members               |                        |                         |                                                    |
|-----------------------|---------------|-----------|---------------|-----------------------|------------------------|-------------------------|----------------------------------------------------|
| RESULTS FOR 2022-2023 |               |           |               | RESULTS FOR 2022-2023 |                        |                         |                                                    |
| QUARTER               | NEW CLUB GOAL | NEW CLUBS | DROPPED CLUBS | QUARTER MEMI          | BER GROWTH NET<br>GOAL | MEMBER GROWTH<br>ACTUAL | DROPPED<br>MEMBERS ACTUAL<br>(including transfers) |
| JULY/AUG/SEPT         | 5             | 2         | 0             | JULY/AUG/SEPT         | 250                    | 333                     | 80                                                 |
| OCT/NOV/DEC           | 5             | 0         | 0             | OCT/NOV/DEC           | 250                    | 0                       | 0                                                  |
| JAN/FEB/MAR           | 5             | 0         | 0             | JAN/FEB/MAR           | 250                    | 0                       | 0                                                  |
| APR/MAY/JUNE          | 5             | 0         | 0             | APR/MAY/JUNE          | 250                    | 0                       | 0                                                  |

## GOALS AND ACTUAL MEMBERS CUMULATIVE

| DROPPED CLUBS: 0 |    | 55 CLUBS OF 127 ADDED 1 OR<br>MORE NEW MEMBERS | GENDER DISTRIBUTION                   |                                  |  |
|------------------|----|------------------------------------------------|---------------------------------------|----------------------------------|--|
|                  |    | WORE NEW WEINBERG                              | MALE<br>FEMALE                        | 4,835 (68.52%)<br>2,221 (31.48%) |  |
| DROPPED MEMBERS  |    |                                                | NON BINARY<br>PREFER NOT TO ANSWER    | 0 (0.00%)<br>0 (0.00%)           |  |
| DECEASED         | 7  |                                                | THE ENTITY TO ANOTHER                 | 0 (0.0070)                       |  |
| CLUB CANCELLED   | 0  | CLICK HERE FOR CUMULATIVE                      | TOTAL FAMILY UNIT MEMBERS 3,766       |                                  |  |
| OTHER            | 73 | MEMBERSHIP DATA                                |                                       |                                  |  |
| TOTAL            | 80 |                                                | FAMILY MEMBERS PAYING HALF DUES 2,260 |                                  |  |
|                  |    |                                                |                                       |                                  |  |