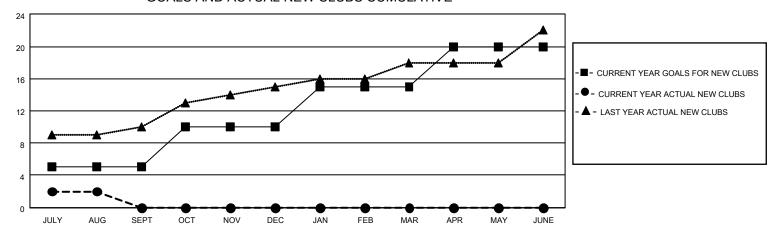

## MONTHLY MEMBERSHIP PROGRESS REPORT

LOCATION INDIA District 324 C Results as of: 8/31/2022

| Clubs                 |               |           |               | Members               |                        |                         |                                                    |
|-----------------------|---------------|-----------|---------------|-----------------------|------------------------|-------------------------|----------------------------------------------------|
| RESULTS FOR 2022-2023 |               |           |               | RESULTS FOR 2022-2023 |                        |                         |                                                    |
| QUARTER               | NEW CLUB GOAL | NEW CLUBS | DROPPED CLUBS | QUARTER MEMI          | BER GROWTH NET<br>GOAL | MEMBER GROWTH<br>ACTUAL | DROPPED<br>MEMBERS ACTUAL<br>(including transfers) |
| JULY/AUG/SEPT         | 5             | 2         | 0             | JULY/AUG/SEPT         | 250                    | 333                     | 80                                                 |
| OCT/NOV/DEC           | 5             | 0         | 0             | OCT/NOV/DEC           | 250                    | 0                       | 0                                                  |
| JAN/FEB/MAR           | 5             | 0         | 0             | JAN/FEB/MAR           | 250                    | 0                       | 0                                                  |
| APR/MAY/JUNE          | 5             | 0         | 0             | APR/MAY/JUNE          | 250                    | 0                       | 0                                                  |

## GOALS AND ACTUAL NEW CLUBS CUMULATIVE